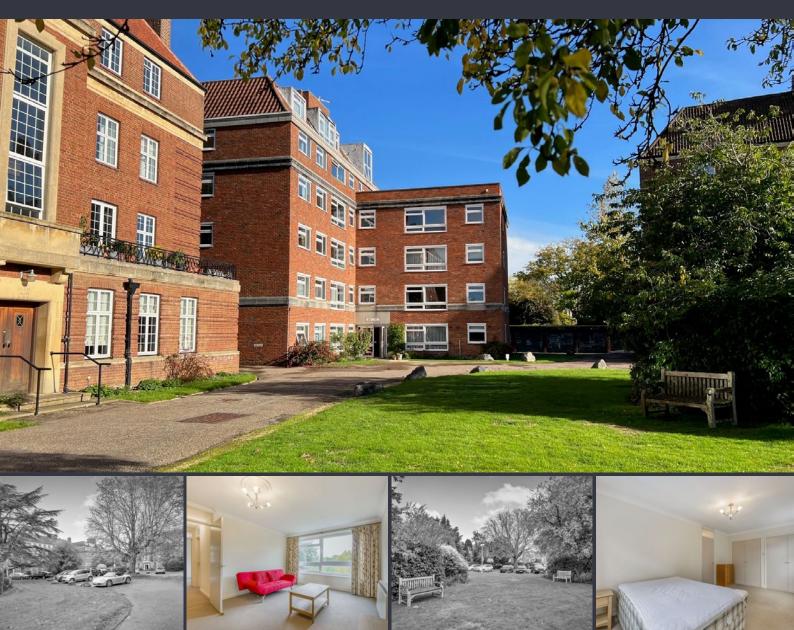

## SET IN THE LEA OF NORTH OXFORD'S ICONIC MANSION BLOCKS

NORTH OXFORD OXFORD CITY CENTRE C.2.3 MILES SUMMERTOWN C.0.6 MILE OXFORD PARKWAY STATION C.1.1 MILES

In a bucolic setting setting amidst North Oxford's landmark 'Mansion Blocks', a 3rd floor apartment of good scale with tree and roof top views over the surrounding landscape. A very peaceful setting and accessed via both a lift or staircase, this is a charming location in which to live, within only a walk south in to Summertown with its boutique shopping and coffee shops, or a walk north west to the ancient Port Meadow, on the banks of the River Thames. Reception room / 'social' space of good scale, 2 double bedrooms. Kitchen, Bathroom and an allocated parking space. Quick access to Oxford Parkway Station

- Discreet & peacefully located apartment
- Upper floor tree / roof top views
- A walk to Summertown's restaurants & shops
- A walk to the ancient Port Meadow
- Enduring asset set amongst landmark Oxford buildings
- Elevator Access
- Extended Lease with 144 years remaining
- Current service charge: £2,500pa