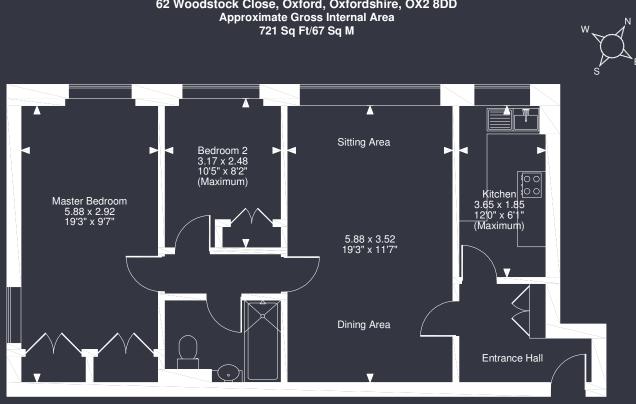

(TOTAL FLOOR AREA: c.721 sq ft / 67 m2)

Contact: Gavin West (t) 01865 510000 (m) 07789 655100 (e) gavin@west-tpc.co.uk

216 Banbury Road Summertown, Oxford OX2 7BY **T:**01865 510000 F:01865 558877 E: oxford@west-tpc.co.uk

### **Third Floor**

#### FOR ILLUSTRATIVE PURPOSES ONLY - NOT TO SCALE

The position & size of doors, windows, appliances and other features are approximate only. © ehouse. Unauthorised reproduction prohibited. Drawing ref. dig/8525150/CJN